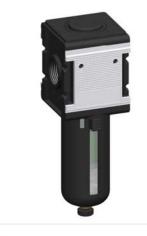

## »multifix« series

For filtering out solid impurities larger than 0.3  $\mu$ m.

Max. input pressure: Max. medium temperature: Max. ambient temperature: Drain vale: Sealant: Flow rate measurement: Filter rating: Efficiency: Filter element: 16 bar 60 °C 60 °C Semi-automatic NBR At  $P_1 = 6$  bar and pressure drop  $\Delta_p = 0.02$  bar 0.3 µm 99.999 % Paper-POM

| Pre-filter with polycarbonate bowl and bowl guard |          |        |                    |                    |      |    |  |
|---------------------------------------------------|----------|--------|--------------------|--------------------|------|----|--|
| Art. No.                                          | Type No. | Thread | Housing            | Flow rate<br>I/min | Size | DN |  |
| 133116                                            | FV 45 S  | G 1    | Die-cast aluminium | 2000               | 4    | 25 |  |